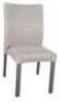

## PADDED SOL WEAVE™ WICKER | ALUMINUM | SOL TEAK™ ACCENTS

9542 Kaya Dining Chair (Stackable) 23.3"W × 24"D × 36"H

9543 Kaya Side Chair (Stackable) 19.6°W × 24°D × 36°H

9538 Kaya Deep Seating 29.5"W × 31"D × 36"H