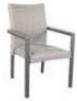

## PADDED SOL WEAVE™ WICKER | ALUMINUM | SOL TEAK™ ACCENTS

9542 Kaya Dining Chair (Stackable) 23.3"W × 24"D × 36"H

9543 Kaya Side Chair (Stackable) 19.6°W × 24°D × 36°H

9538 Kaya Deep Seating 29.5"W × 31"D × 36"H