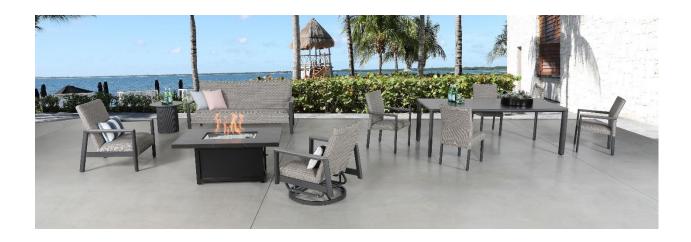

## **Kaya Padded Wicker Collection**

Info Sheet

A name from ancient times, the name Kaya has long been associated with inner strength & resilience. True to its name, the Kaya Padded Wicker Collection features "woven-in cushions" – cushions which are inside the frame – which provide comfort & ease without the need for any additional cushions. Crafted with Quick Dry Foam, the industry leading reticulated, fast-draining foam, for super-easy care.

Kaya is constructed from 6-millimeter diameter wicker with woven in Quick Dry seat & back cushions, handwoven on a powder coated aluminum frame. Designed for use without cushions.

Featuring Willow SOL Weave™ Wicker in 6 mm format with a high back, elongated, oval legs & tapered arms with SOL Teak™ arm accents. Kaya coordinates well with Etta collection (9 mm Willow) & other collections in Tiger Drylac® Storm finish.

## PADDED SOL WEAVE™ WICKER | ALUMINUM | SOL TEAK™ ACCENTS

9542 Kaya Dining Chair (Stackable) 23.3"W × 24"D × 36"H

9543 Kaya Side Chair (Stackable) 19.6°W × 24°D × 36°H

9538 Kaya Deep Seating 29.5"W × 31"D × 36"H

9539 Kaya Swivel Glider 29.5"W x 31"D x 36"H

9540 Kaya Loveseat 52.5"W × 31"D × 36"H

9541 Kaya Sofa 76.5"W×31"D×36"H