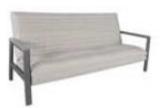

9539 Kaya Swivel Glider 29.5"W x 31"D x 36"H

9540 Kaya Loveseat 52.5"W × 31"D × 36"H

9541 Kaya Sofa 76.5"W×31"D×36"H