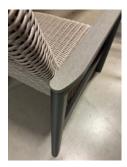

Kaya is constructed from 6-millimeter diameter wicker with woven in Quick Dry seat & back cushions, handwoven on a powder coated aluminum frame. Designed for use without cushions.

Featuring Willow SOL Weave™ Wicker in 6 mm format with a high back, elongated, oval legs & tapered arms with SOL Teak™ arm accents. Kaya coordinates well with Etta collection (9 mm Willow) & other collections in Tiger Drylac® Storm finish.

## PADDED SOL WEAVE™ WICKER | ALUMINUM | SOL TEAK™ ACCENTS

9542 Kaya Dining Chair (Stackable) 23.3"W × 24"D × 36"H

9543 Kaya Side Chair (Stackable) 19.6°W × 24°D × 36°H

9538 Kaya Deep Seating 29.5"W × 31"D × 36"H