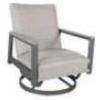

9539 Kaya Swivel Glider 29.5"W x 31"D x 36"H

9540 Kaya Loveseat 52.5"W × 31"D × 36"H

9541 Kaya Sofa 76.5"W×31"D×36"H