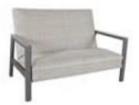

9539 Kaya Swivel Glider 29.5"W x 31"D x 36"H

9540 Kaya Loveseat 52.5"W × 31"D × 36"H

9541 Kaya Sofa 76.5"W×31"D×36"H