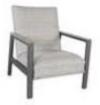

## PADDED SOL WEAVE™ WICKER | ALUMINUM | SOL TEAK™ ACCENTS

9542 Kaya Dining Chair (Stackable) 23.3"W × 24"D × 36"H

9543 Kaya Side Chair (Stackable) 19.6°W × 24°D × 36°H

9538 Kaya Deep Seating 29.5"W × 31"D × 36"H

9539 Kaya Swivel Glider 29.5"W x 31"D x 36"H

9540 Kaya Loveseat 52.5"W × 31"D × 36"H

9541 Kaya Sofa 76.5"W×31"D×36"H