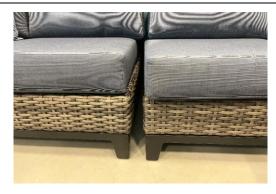

Position the clip to straddle the two outer undersides of the sectional modules as shown in the picture below - your furniture may not look exactly as shown.

Tighten the clip bolts until the clip fits snugly around the 2 sectional frame undersides. Tighten the clip bolts enough to secure the clip to gang the sectional modules, but take care not to damage the frame by over tightening.

Note: due to different SOLWeave™ Wicker strand profiles and thicknesses, some wicker will allow a tighter fit than others.

Before ganging

With ganging clip attached (underside view)