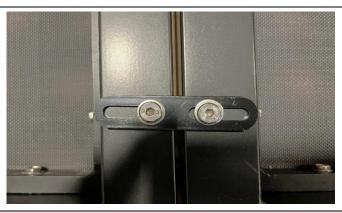

## Sectional Buckles:

Sectional Buckles are installed on the underside of the modules and are not visible once installed.

Line up two adjoining modules and position the Sectional Buckle to straddle two adjacent bolts on the frame underside. Your furniture may not be exactly as shown.

Loosen the bolts. Slide the Sectional Buckle over each bolt and re-tighten the bolts to secure the Sectional Buckle to connect the 2 modules.