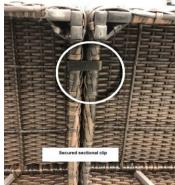

Position the clip to straddle the two outer undersides of the sectional modules as shown in the picture below - your furniture may not look exactly as shown.

Tighten the clip bolts until the clip fits snugly around the 2 sectional frame undersides. Tighten the clip bolts enough to secure the clip to gang the sectional modules, but take care not to damage the frame by over tightening.

Note: due to different SOLWeave™ Wicker strand profiles and thicknesses, some wicker will allow a tighter fit than others.

Before ganging

With ganging clip attached (underside view)