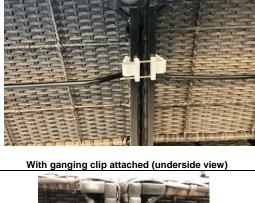

Position the clip to straddle the two outer undersides of the sectional modules as shown in the picture below - your furniture may not look exactly as shown.

Tighten the clip bolts until the clip fits snugly around the 2 sectional frame undersides. Tighten the clip bolts enough to secure the clip to gang the sectional modules, but take care not to damage the frame by over tightening.

Note: due to different SOLWeave™ Wicker strand profiles and thicknesses, some wicker will allow a tighter fit than others.

Before ganging

With ganging clip attached (underside view)