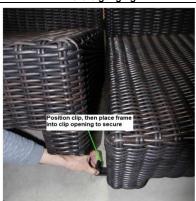

## Sectional Clips:

Sectional clips are installed on the underside of the modules and are not visible once installed.

Line up two adjoining modules and loosen the clip bolts so that the clip is open wide enough to accommodate the 2 outer undersides of the sectional modules that you are connecting.

Position the clip to straddle the two outer undersides of the sectional modules as shown in the picture below - your furniture may not look exactly as shown.

Tighten the clip bolts until the clip fits snugly around the 2 sectional frame undersides. Tighten the clip bolts enough to secure the clip to gang the sectional modules, but take care not to damage the frame by over tightening.