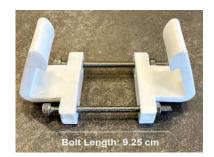

Adjustable Nylon + Stainless Steel Sectional Clip - White only - Model Number: 8627-N

Small Size Electroplated Steel Clip - Black only - Model Number 8627-S:

Electroplated Steel Sectional Buckle - Black only - Included with the sectional module, attached underneath the seat \*Not available to order as a separate item; if additional ganging is required, order Model Number: 8627-F

## Sectional Clips:

Sectional clips are installed on the underside of the modules and are not visible once installed.

Line up two adjoining modules and loosen the clip bolts so that the clip is open wide enough to accommodate the 2 outer undersides of the sectional modules that you are connecting.

Position the clip to straddle the two outer undersides of the sectional modules as shown in the picture below - your furniture may not look exactly as shown.

Tighten the clip bolts until the clip fits snugly around the 2 sectional frame undersides. Tighten the clip bolts enough to secure the clip to gang the sectional modules, but take care not to damage the frame by over tightening.