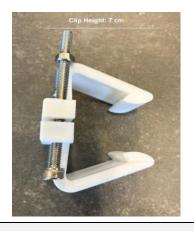

Adjustable Nylon + Stainless Steel Sectional Clip - White only - Model Number: 8627-N

Small Size Electroplated Steel Clip - Black only - Model Number 8627-S:

Electroplated Steel Sectional Buckle - Black only - Included with the sectional module, attached underneath the seat \*Not available to order as a separate item; if additional ganging is required, order Model Number: 8627-F

## Sectional Clips:

Sectional clips are installed on the underside of the modules and are not visible once installed.

Line up two adjoining modules and loosen the clip bolts so that the clip is open wide enough to accommodate the 2 outer undersides of the sectional modules that you are connecting.

Position the clip to straddle the two outer undersides of the sectional modules as shown in the picture below - your furniture may not look exactly as shown.

Tighten the clip bolts until the clip fits snugly around the 2 sectional frame undersides. Tighten the clip bolts enough to secure the clip to gang the sectional modules, but take care not to damage the frame by over tightening.