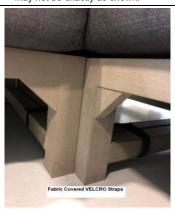

## **Fabric Covered VELCRO Straps:**

Fabric Covered VELCRO Straps are installed on either the underside or the back of the module frames and may or may not be visible once installed.

Line up two adjoining modules and position the Fabric Covered VELCRO Strap to fit snugly around the 2 sectional frame undersides or backs. Your furniture may not be exactly as shown.