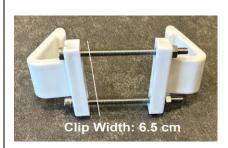

Adjustable Nylon + Stainless Steel Sectional Clip - White only - Model Number: 8627-N

Small Size Electroplated Steel Clip - Black only - Model Number 8627-S:

Electroplated Steel Sectional Buckle - Black only - Included with the sectional module, attached underneath the seat \*Not available to order as a separate item; if additional ganging is required, order Model Number: 8627-F

## Sectional Clips:

Sectional clips are installed on the underside of the modules and are not visible once installed.

Line up two adjoining modules and loosen the clip bolts so that the clip is open wide enough to accommodate the 2 outer undersides of the sectional modules that you are connecting.

Position the clip to straddle the two outer undersides of the sectional modules as shown in the picture below - your furniture may not look exactly as shown.

Tighten the clip bolts until the clip fits snugly around the 2 sectional frame undersides. Tighten the clip bolts enough to secure the clip to gang the sectional modules, but take care not to damage the frame by over tightening.