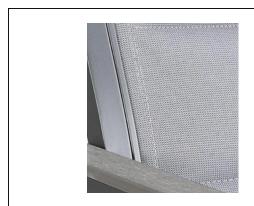

Close up of stitch lines

• The sling panels are easy to replace using a Phillips head screwdriver:

Close up of screws to remove padded sling panel

- Offered in 2 colourways:
  - Batyline® Spring Sling (7740-51037) on Tiger-Drylac® White frame
  - o Batyline® Blue Jay Sling (7740-51038) on Tiger-Drylac® Storm frame
- Both fabrics are from Serge Ferrari's Batyline Elios® collection and feature:
  - o A Wyzenbeek heavy duty rating Double Rub count of > 600,000
  - o A uniquely soft feel, due to the textured yarn
  - Ease of cleaning
  - Phthlate-free fabrication