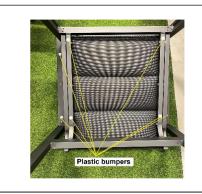

## COLLECTION FEATURES:

• Padded Arm Lounge and Padded Lounge include wheels

• All Origin products are stackable:

Plastic bumpers underneath arms and seat for stacking protection

 Padded sling is constructed from 2 layers of sling fabric slung across the frame at seat and at back with exterior padding inside (exterior grade polyester wrap,) secured by horizontal stitch lines which enhance the geometric form: