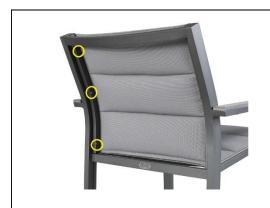

## COLLECTION FEATURES:

• Padded Arm Lounge and Padded Lounge include wheels

• All Origin products are stackable:

Plastic bumpers underneath arms and seat for stacking protection

 Padded sling is constructed from 2 layers of sling fabric slung across the frame at seat and at back with exterior padding inside (exterior grade polyester wrap,) secured by horizontal stitch lines which enhance the geometric form: