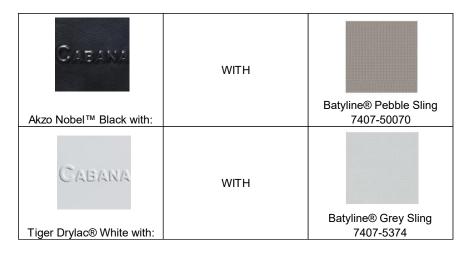

rniture provides comfort without the need for cushions making this collection very easy to care for. An adjustable backrest provides comfortable and airy support. The Element Outdoor Lounge is offered in the following color combinations:



#### **SLING FEATURES:**



• The sling panels are easy to replace using a Phillips head screwdriver:





### **ELEMENT PADDED SLING:**

Element padded sling seating is NEW for 2023 and provides the comfort of cushions with the convenience of sling. Padded sling is constructed from 2 layers of sling fabric slung across the frame at seat and at back with exterior padding inside (exterior grade polyester wrap,) secured by horizontal stitch lines which enhance the geometric form.

The Element Padded Lounge is offered in the following color combinations:



## **PADDED SLING FEATURES:**



• The sling panels are easy to replace using a Phillips head screwdriver:



### **SLING FABRIC FEATURES:**

- All Element sling fabrics are from Serge Ferrari's Batyline® collection and feature:
  - o Martindale Abrasion Test Rate: 120, 000 cycles
  - Extreme outdoor resistance without sagging proprietary SmartYarn Technology
  - Ease of cleaning
  - Phthlate-free fabrication
  - o Recyclable
  - o CALTB117 Flame Retardancy Rating
  - 5 year manufacturer's warranty
  - o Industry proven for 30 years

## **ADDITIONAL COLLECTION ITEMS:**