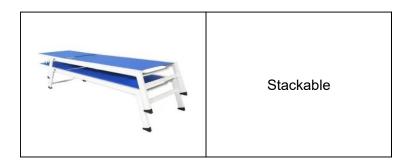

# **ELEMENT SLING & PADDED SLING COLLECTION INFO SHEET**

Conjuring the colors of a stunning coastline, the Element collection is designed for lounging by the water.



#### **ELEMENT SLING:**

Sling outdoor furniture provides comfort without the need for cushions making this collection very easy to care for. An adjustable backrest provides comfortable and airy support. The Element Outdoor Lounge is offered in the following color combinations:



#### **SLING FEATURES:**



• The sling panels are easy to replace using a Phillips head screwdriver:





### **ELEMENT PADDED SLING:**

Element padded sling seating is NEW for 2023 and provides the comfort of cushions with the convenience of sling. Padded sling is constructed from 2 layers of sling fabric slung across the frame at seat and at back with exterior padding inside (exterior grade polyester wrap,) secured by horizontal stitch lines which enhance the geometric form.

The Element Padded Lounge is offered in the following color combinations:



## **PADDED SLING FEATURES:**



• The sling panels are easy to replace using a Phillips head screwdriver:



### **SLING FABRIC FEATURES:**

- All Element sling fabrics are from Serge Ferrari's Batyline® collection and feature:
  - o Martindale Abrasion Test Rate: