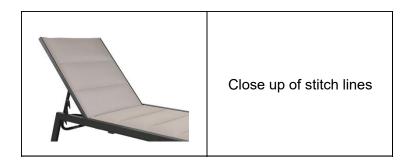

### **ELEMENT PADDED SLING:**

Element padded sling seating is NEW for 2023 and provides the comfort of cushions with the convenience of sling. Padded sling is constructed from 2 layers of sling fabric slung across the frame at seat and at back with exterior padding inside (exterior grade polyester wrap,) secured by horizontal stitch lines which enhance the geometric form.