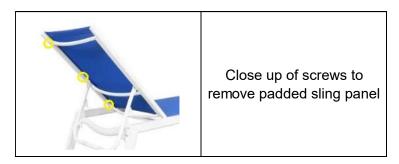

#### **SLING FEATURES:**

• The sling panels are easy to replace using a Phillips head screwdriver:

## **PADDED SLING FEATURES:**

• The sling panels are easy to replace using a Phillips head screwdriver: