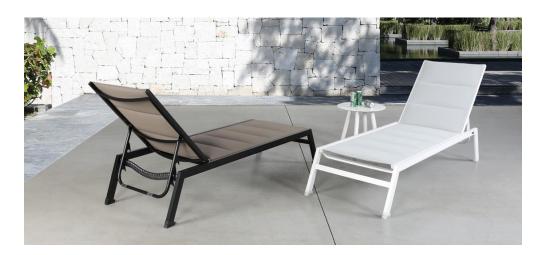

#### **ELEMENT SLING:**

Sling outdoor furniture provides comfort without the need for cushions making this collection very easy to care for. An adjustable backrest provides comfortable and airy support. The Element Outdoor Lounge is offered in the following color combinations: