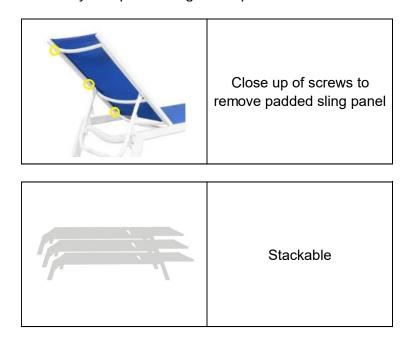

#### **SLING FEATURES:**

• The sling panels are easy to replace using a Phillips head screwdriver:

## **PADDED SLING FEATURES:**

• The sling panels are easy to replace using a Phillips head screwdriver: