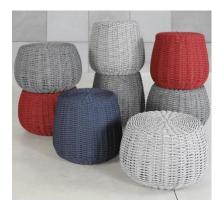

## PERCH COLLECTION INFO SHEET

Is it a stool? Is it an ottoman? Is it a side table? It's a Perch!

NEW for 2023, the Perch collection brings functional surface area with a fun sense of style to any outdoor living space.

Perch is available in four SOL Rope™ finish options:

- Cardinal
- Marine
- Mercury
- Pewter

SOL Rope<sup>™</sup> is specifically designed and engineered for outdoor use and is a material that has migrated from the boating industry to outdoor furniture. It is weather resistant, UV resistant, marine grade and environmentally friendly. All thin format SOL Rope<sup>™</sup> finishes used in the Perch collection are constructed from durable, braided polypropylene with a fibre core.