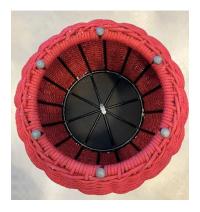

Perch is constructed from SOL Rope™ woven onto a powder coated aluminum frame and features a black, high density polyethylene top underneath and threaded, height-adjustable foot glides.