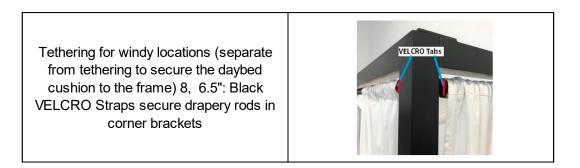

#### PLEASE NOTE:

The Cabana Daybed drapery is available in 1 fabric selection only: Sunbrella® (Drapery Weight) Shadow Snow 51000 (Grade A); a sample can be found in your current fabric book.

If your Cabana Outdoor Daybed will be installed in a windy location, VELCRO Straps are available to tether the drapery poles to the frame as shown below. Please refer to the *Tethering Guide* for additional information.