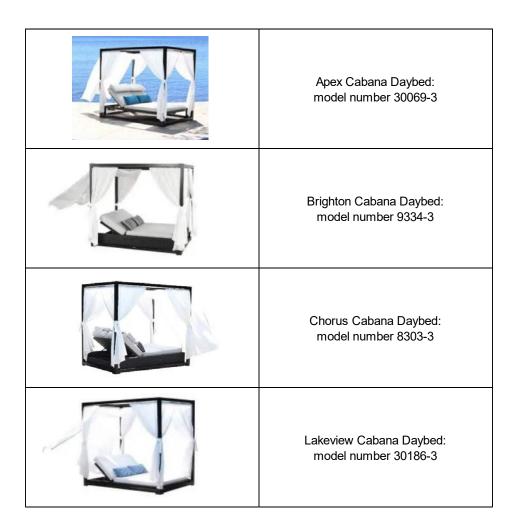

## CABANA OUTDOOR DAYBEDS

When ordering a square daybed WITH the Lakeview Cabana Daybed frame, there is a combined model number:

When any of these model numbers are ordered, both the Daybed and the Cabana Daybed frame with drapery will be shipped.