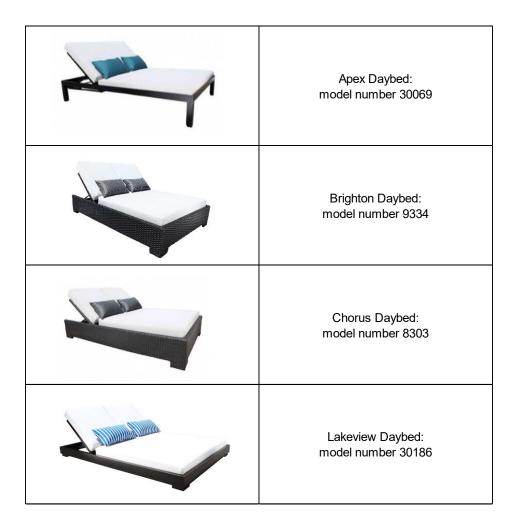

#### OUTDOOR DAYBEDS

Each of the square daybeds have their own model number:

All of these four square daybeds fit inside the Lakeview Cabana frame (model number: 30186-2.) This frame is designed for use with any of these four square daybeds, and is not designed for use as a free-standing cabana. It can be ordered WITH any one of these square daybeds, or as a separate product to combine with a customer's existing Square Apex, Brighton, Chorus or Lakeview Daybed.