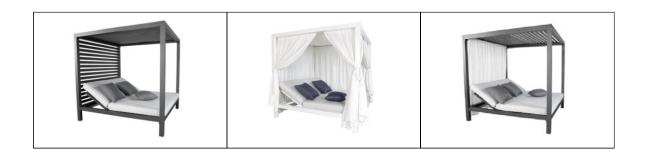

## MUSE CABANA DAYBED

The NEW for 2023 Muse Outdoor Cabana Daybed is an integral cabana daybed, meaning that the daybed is mounted within the cabana frame and cannot be used as a standalone daybed.

The Muse Cabana Daybed collection features 12 different shade and privacy choices, including sling roof, slatted panel roof or back, and multiple drapery options. Please refer to the *Muse Cabana Daybed Dealer Reference Guide* for additional information.